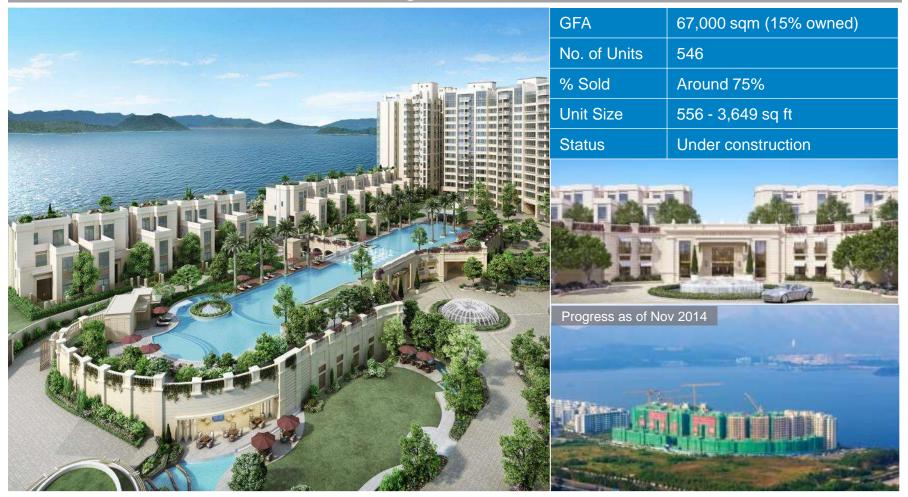

# Mayfair by the Sea I 逸瓏灣 I – Hong Kong

### Luxurious oceanfront residence along Tolo Harbour

### Corinthia By The Sea 帝景灣 and Yuen Long Town Lot No. 513 – Hong Kong

| <b>Corinthia By The</b><br>Quality residential | <b>Sea</b><br>development in East Kowloon | Yuen Long Town Lot No.513<br>Quality residential development along the railway |                        |  |  |
|------------------------------------------------|-------------------------------------------|--------------------------------------------------------------------------------|------------------------|--|--|
| GFA                                            | 45,000 sqm (40% owned)                    | GFA                                                                            | 49,000 sqm (60% owned) |  |  |
| No. of Units                                   | 536                                       | No. of Units                                                                   | 912                    |  |  |
| Tentative Unit size                            | 350 – 1,200 sqft                          |                                                                                |                        |  |  |
| Status                                         | Under construction                        | Status                                                                         | Under construction     |  |  |
| Target Launch                                  | 2015                                      | Target Launch                                                                  | 2015 or 2016           |  |  |