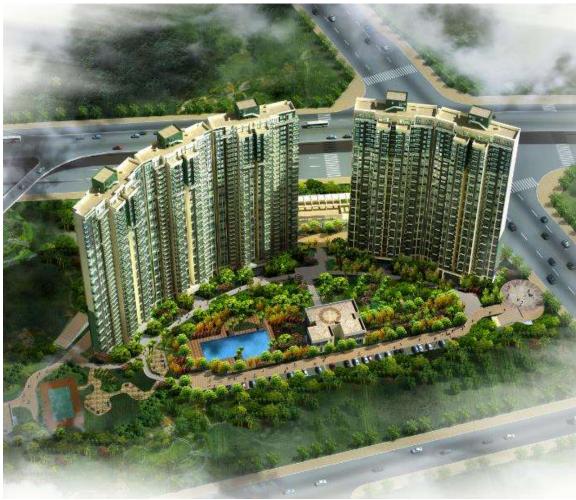

# J Metropolis Phases 2 & 3 嘉滙城第二、三期 – Guangzhou

#### Phases 2 and 3 of a large-scale integrated community in Huadu

|         | GFA              | Ph 2: 75,000 sqm (99.9% owned)<br>Ph 3: 40,000 sqm (99.9% owned) |
|---------|------------------|------------------------------------------------------------------|
|         | No. of Units     | Ph 2: 600<br>Ph 3: 337                                           |
|         | Unit Size        | 84 - 220 sqm                                                     |
|         | Status           | Under construction                                               |
| North B | Target<br>Launch | Ph 2: Launched (Jan 2015)<br>Ph 3: 2015 or 2016                  |
|         |                  |                                                                  |

# Huadu Jiahua Plaza 花都嘉華廣場 Phase 2: J Wings (第二期:嘉都匯) – Guangzhou

Integrated development with residential and commercial