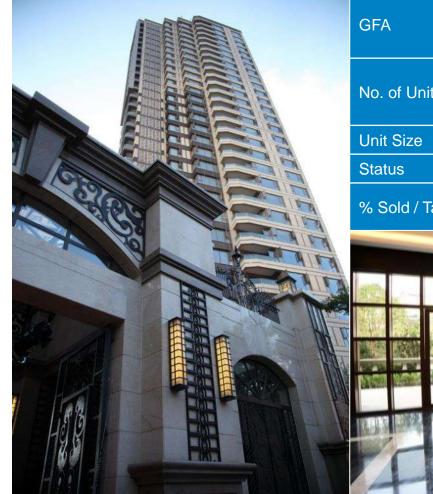

| 912                    |  |  |
| Tentative Unit size                            | 350 – 1,200 sqft                          |                                                                                |                        |  |  |
| Status                                         | Under construction                        | Status                                                                         | Under construction     |  |  |
| Target Launch                                  | 2015                                      | Target Launch                                                                  | 2015 or 2016           |  |  |







# Grand Summit 嘉天滙 – Shanghai

### Contemporary luxury residential development in Jingan District



| GFA                    | 100,000 sqm<br>(100% owned)        | Phase 1: 36,000<br>Phase 2: 35,000<br>Rental: 29,000 |  |  |  |
|------------------------|------------------------------------|------------------------------------------------------|--|--|--|
| No. of Units           | 387                                | Phase 1: 156<br>Phase 2: 118<br>Rental: 113          |  |  |  |
| Unit Size              | 169 - 662 sqm                      |                                                      |  |  |  |
| Status                 | Completed                          |                                                      |  |  |  |
| % Sold / Target launch | Phase 1: Over 15%<br>Phase 2: 2016 |                                                      |  |  |  |





# The Palace Phases 2 & 3