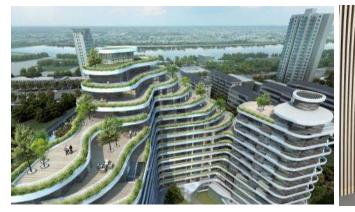

# J Metropolis Phases 2 & 3 嘉滙城第二、三期 – Guangzhou

#### Phases 2 and 3 of a large-scale integrated community in Huadu

|         | GFA              | Ph 2: 75,000 sqm (99.9% owned)<br>Ph 3: 40,000 sqm (99.9% owned) |
|---------|------------------|------------------------------------------------------------------|
|         | No. of Units     | Ph 2: 600<br>Ph 3: 337                                           |
|         | Unit Size        | 84 - 220 sqm                                                     |
|         | Status           | Under construction                                               |
| North B | Target<br>Launch | Ph 2: Launched (Jan 2015)<br>Ph 3: 2015 or 2016                  |
|         |                  |                                                                  |