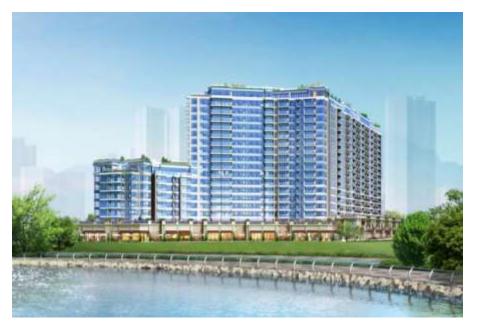

# Grand Summit 嘉天滙 – Shanghai

### Contemporary luxury residential development in Jingan District

| GFA                    | 100,000 sqm<br>(100% owned)        | Phase 1: 36,000<br>Phase 2: 35,000<br>Rental: 29,000 |  |  |  |
|------------------------|------------------------------------|------------------------------------------------------|--|--|--|
| No. of Units           | 387                                | Phase 1: 156<br>Phase 2: 118<br>Rental: 113          |  |  |  |
| Unit Size              | 169 - 662 sqm                      |                                                      |  |  |  |
| Status                 | Completed                          |                                                      |  |  |  |
| % Sold / Target launch | Phase 1: Over 15%<br>Phase 2: 2016 |                                                      |  |  |  |