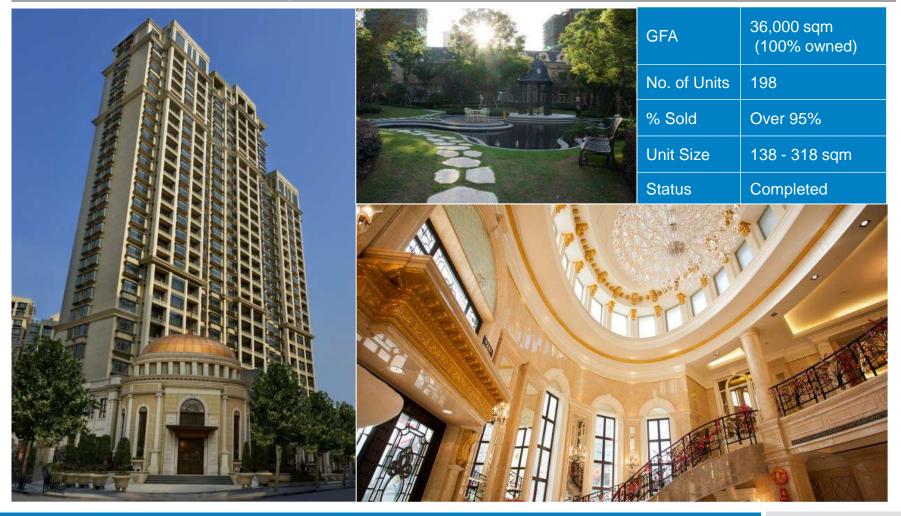

# Grand Summit 嘉天滙 – Shanghai

### Contemporary luxury residential development in Jingan District

| GFA                    | 100,000 sqm<br>(100% owned)        | Phase 1: 36,000<br>Phase 2: 35,000<br>Rental: 29,000 |  |  |  |
|------------------------|------------------------------------|------------------------------------------------------|--|--|--|
| No. of Units           | 387                                | Phase 1: 156<br>Phase 2: 118<br>Rental: 113          |  |  |  |
| Unit Size              | 169 - 662 sqm                      |                                                      |  |  |  |
| Status                 | Completed                          |                                                      |  |  |  |
| % Sold / Target launch | Phase 1: Over 15%<br>Phase 2: 2016 |                                                      |  |  |  |