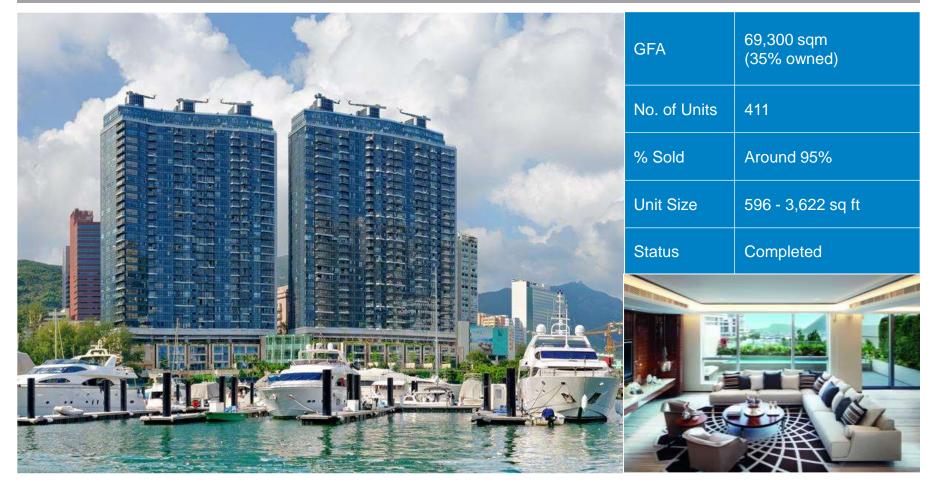

|
|         | Unit Size        | 84 - 220 sqm                                                     |
|         | Status           | Under construction                                               |
| North B | Target<br>Launch | Ph 2: Launched (Jan 2015)<br>Ph 3: 2015 or 2016                  |
|         |                  |                                                                  |





# Huadu Jiahua Plaza 花都嘉華廣場 Phase 2: J Wings (第二期:嘉都匯) – Guangzhou

Integrated development with residential and commercial





# Silver Cove 星際灣 – Dongguan

#### Luxurious riverview residence along Dongjiang River







Chantilly, Hong Kong

### **Continuing to Market Quality Existing Projects**



# Marinella 深灣9號 – Hong Kong

#### Luxurious seaview residence in Island South





# Chantilly 肇輝臺6號 – Hong Kong

### Luxury residential close to Stubbs Road over the Happy Valley Racecourse

| GFA          | 8,100 sqm (100% owned) |
|--------------|------------------------|
| No. of Units | 24                     |
| % Sold       | Over 35%               |
| Unit Size    | 2,800 sq ft            |
| Status       | Completed              |
|              |                        |



# Mayfair by the Sea I 逸瓏灣 I – Hong Kong

### Luxurious oceanfront residence along Tolo Harbour





# Providence Bay 天賦海灣 and Providence Peak 溋玥・天賦海灣 – Hong Kong

#### Luxurious oceanfront residence along Tolo Harbour

| Providence Bay |                        |
|----------------|------------------------|
| GFA            | 78,400 sqm (15% owned) |
| No. of Units   | 482