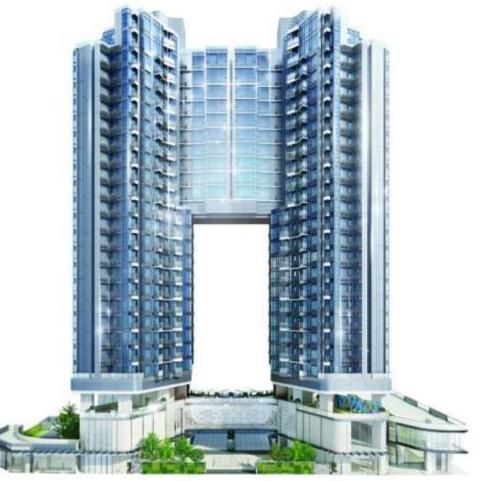

# Twin Peaks 嘉悅 – Hong Kong

### Quality residential development in East Kowloon

\* Note: Please see the disclaimer in page 3. Please refer to sales brochure for details of the development.

| GFA           | 28,000 sqm (100% owned) |
|---------------|-------------------------|
| No. of Units  | 372                     |
| Unit size     | 324 - 1,743 sqft        |
| Status        | Under construction      |
| Target Launch | 1H2015                  |