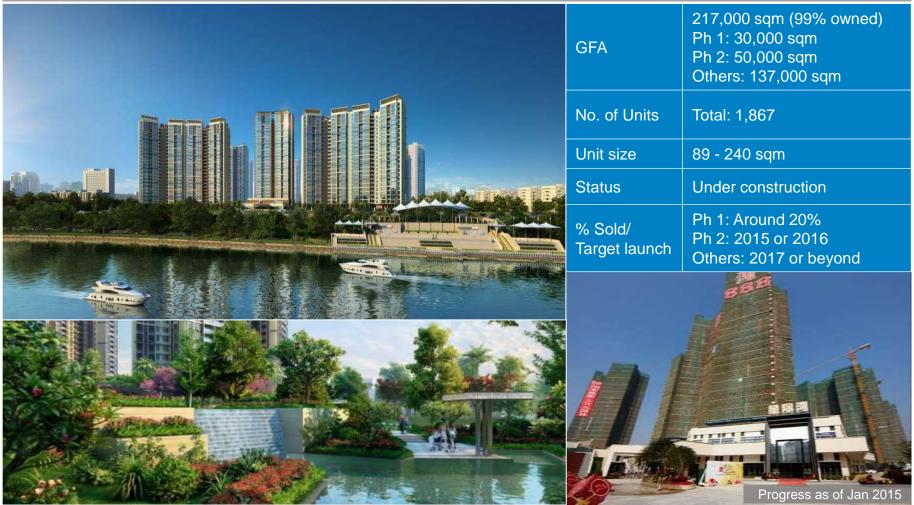

# Silver Cove 星際灣 – Dongguan

#### Luxurious riverview residence along Dongjiang River

Chantilly, Hong Kong

# **New Launches Drive Momentum in 2015 and Beyond**

|                                         |                                                                                                                                                                    |                                       |            | Year of launch            |                                  |                     | Project                                                                            |        |                                             |  |
|-----------------------------------------|--------------------------------------------------------------------------------------------------------------------------------------------------------------------|---------------------------------------|------------|---------------------------|----------------------------------|---------------------|------------------------------------------------------------------------------------|--------|---------------------------------------------|--|
| KWIH's Development Properties Portfolio |                                                                                                                                                                    | 2015*                                 | 2016       | 2017 or<br>beyond         | Total GFA<br>(sqm)               | Group's<br>Interest | Target<br>completion                                                               |        |                                             |  |
|                                         | J Metropolis,<br>Huadu Mega Integrated Project, GZ<br>廣州嘉滙城 (花都新華鎮超大型國際社區)                                                                                         |                                       | NEW<br>NEW | Launched<br>Launched<br>✓ | ✓                                | ~                   | 793,000<br>(Ph 1: 77,000)<br>(Ph 2: 75,000)<br>(Ph 3: 40,000)<br>(Others: 601,000) | 99.9 % | Ph 1: completed<br>Ph 2: 2016<br>Ph 3: 2016 |  |
| Pearl<br>River<br>Delta                 | Huadu Jiahua Plaza, GZ<br>廣州花都嘉華廣場<br>Phase 1: Crowne Plaza Guangzhou<br>Huadu and office<br>第一期:廣州花都皇冠假日酒店及寫字樓<br>Phase 2: J Wings 第二期:嘉都匯<br>Phase 3: Commercial | Phase 2a NEW L<br>Phase 2b<br>Phase 3 |            | Opeational<br>Launched    | ✓                                | ~                   | 225,000<br>(Ph 1: 45,000)<br>(Ph 2a: 69,000)<br>(Ph 2b: 30,000)<br>(Ph 3: 81,000)  | 100%   | Ph 1: completed<br>Ph 2: 2015               |  |
|                                         | Le Palais, Huadu District, GZ<br>廣州花都嘉爵園                                                                                                                           |                                       |            | Launched                  |                                  |                     | 46,000                                                                             | 100%   | Completed                                   |  |
|                                         | Silver Cove,<br>Shilong Town, DG<br>東莞石龍鎮星際灣                                                                                                                       | Phase 1<br>Phase 2 /<br>Others        | NEW        | Launched<br>✓             | <ul> <li>✓</li> <li>✓</li> </ul> |                     | 217,000<br>(Ph 1: 30,000)<br>(Ph 2: 50,000)<br>(Others: 137,000)                   | 99%    | Ph 1: 2016<br>Ph 2: 2016<br>Others: 2017    |  |
|                                         | The Summit, JM 江門嘉峰滙                                                                                                                                               |                                       |            | Launched                  |                                  |                     | 35,000                                                                             | 100%   | Completed                                   |  |