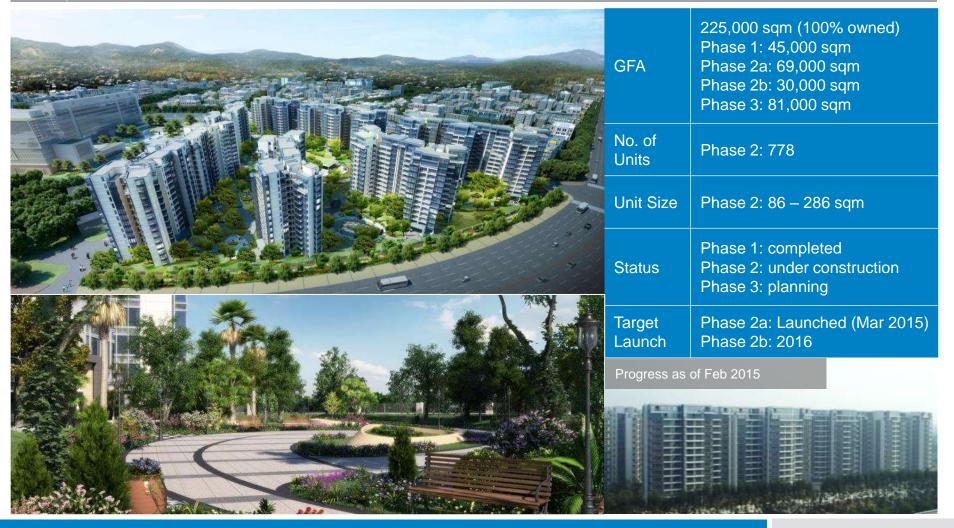

# J Metropolis Phases 2 & 3 嘉滙城第二、三期 – Guangzhou

#### Phases 2 and 3 of a large-scale integrated community in Huadu

|         | GFA              | Ph 2: 75,000 sqm (99.9% owned)<br>Ph 3: 40,000 sqm (99.9% owned) |
|---------|------------------|------------------------------------------------------------------|
|         | No. of Units     | Ph 2: 600<br>Ph 3: 337                                           |
|         | Unit Size        | 84 - 220 sqm                                                     |
|         | Status           | Under construction                                               |
| North B | Target<br>Launch | Ph 2: Launched (Jan 2015)<br>Ph 3: 2015 or 2016                  |
|         |                  |                                                                  |

# Huadu Jiahua Plaza 花都嘉華廣場 Phase 2: J Wings (第二期:嘉都匯) – Guangzhou

Integrated development with residential and commercial