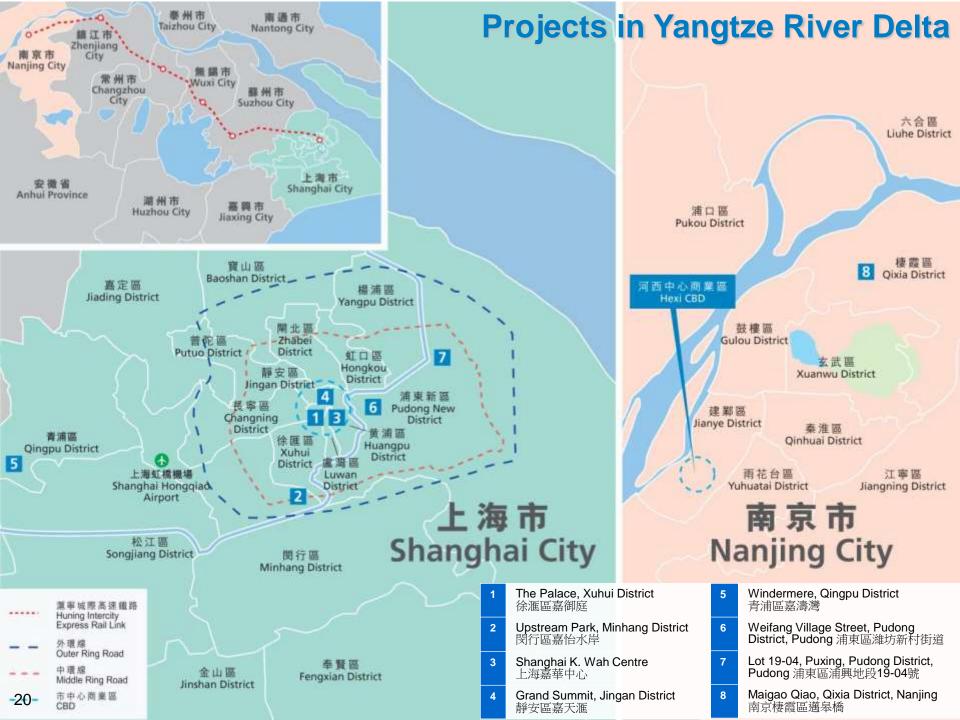

# **New Launches Drive Momentum in 2015 and Beyond**

|                                         |                                                                                             |                                                    | Year          | of lau            | nch                | Project                                                                           | 0                    | Torrect                                                     |
|-----------------------------------------|---------------------------------------------------------------------------------------------|----------------------------------------------------|---------------|-------------------|--------------------|-----------------------------------------------------------------------------------|----------------------|-------------------------------------------------------------|
| KWIH's Development Properties Portfolio |                                                                                             | 2015*                                              | 2016          | 2017 or<br>beyond | Total GFA<br>(sqm) | Group's<br>Interest                                                               | Target<br>completion |                                                             |
|                                         | Grand Summit, Jingan District, SH<br>上海靜安區嚴家宅嘉天滙                                            | Phase 1<br>Rental <i>NEW</i><br>Phase 2            | Launched<br>✓ | ✓                 |                    | 100,000<br>(Ph 1: 36,000)<br>(Rental: 29,000)<br>(Ph 2: 35,000)                   | 100%                 | Completed                                                   |
|                                         | The Palace, Xuhui District, SH<br>上海徐滙區嘉御庭                                                  | Phase 1<br>Phase 2 <i>NEW</i><br>Phase 3<br>Rental | Launched<br>✓ | ✓                 | ✓                  | 140,000<br>(Ph 1: 36,000)<br>(Ph 2: 35,000)<br>(Ph 3: 43,000)<br>(Rental: 26,000) | 100%                 | Ph 1: completed<br>Ph 2: 2017<br>Ph 3: 2017<br>Rental: 2017 |
| Yangtze<br>River<br>Delta               | Upstream Park, Minhang District, SH<br>上海閔行區嘉怡水岸                                            |                                                    | Launched      |                   |                    | 172,000                                                                           | 100%                 | Completed                                                   |
| Della                                   | Windermere, Qingpu District, SH<br>上海青浦區嘉濤灣                                                 |                                                    |               | ✓                 |                    | 69,000                                                                            | 100%                 | Completed                                                   |
|                                         | Lot 19-04, Puxing, Pudong District, SH<br>上海浦東區浦興地段19-04號                                   |                                                    | ✓             |                   | 31,000             | 100%                                                                              | 2017                 |                                                             |
|                                         | Site 7-7,Unit E18, Weifang Village Street, Pudong<br>District, SH<br>上海浦東區濰坊新村街道地段7-7號E18單元 |                                                    |               |                   | 1                  | 14,200                                                                            | 100%                 | 2018                                                        |
|                                         | Site G68, Maigao Qiao, Qixia District, NJ<br>南京棲霞區邁皋橋地段G68號                                 |                                                    |               | ✓                 | ✓                  | 142,800                                                                           | 100%                 | 2017                                                        |

\* For the projects that are marked as "Launched", it could be launched in or before 2015